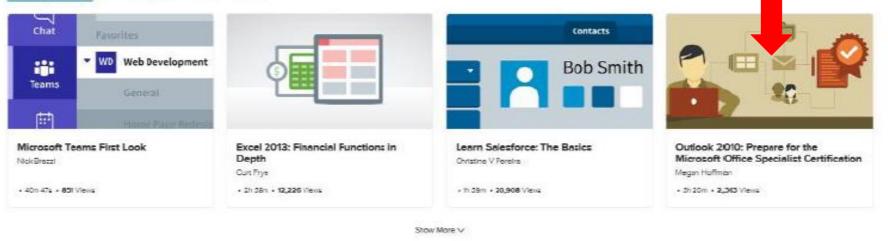

## Click on Practice Exam For MOS <u>Certification</u>

Getting Started Most Popular New Releases

Q

## **Top Courses in Business**

▼Sort By: release date (newest first) ∨

1106 Business Courses - 38961 video tutorials