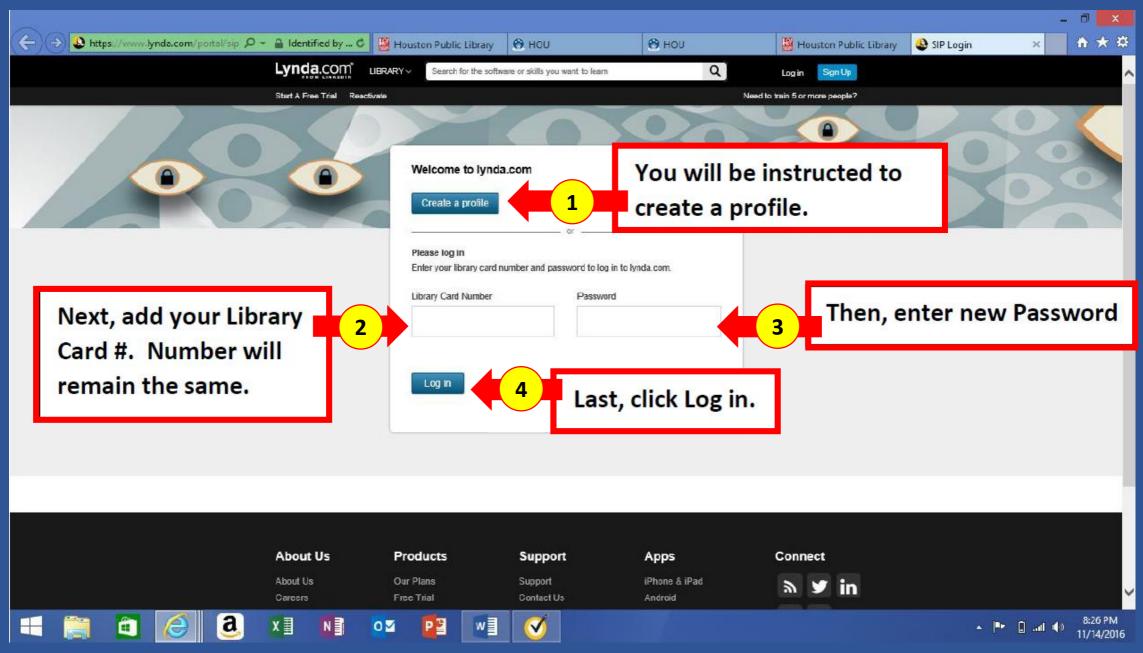

| Account status: O<br>Checkouts             | ĸ          |
| : Use Checkouts to rene                                    | new your items. Please note that the new due date will be calculated from the date of renewal. | Account status: O<br>Checkouts<br>Digital: |            |
| : Use <i>Checkouts</i> to rene<br>My Info                  | new your items. Please note that the new due date will be calculated from the date of renewal. | Account status: O<br>Checkouts             | чК<br>O    |
| : Use <i>Checkouts</i> to rene<br>My Info<br>Flores, Maria | new your items. Please note that the new due date will be calculated from the date of renewal. | Account status: O<br>Checkouts<br>Digital: | чК<br>O    |



HERE'S WHAT'S HAPPENING





Library Forms





🕹 https://www.lynda.com/Easiness 1 🔎 👻 🔒 Identified by ... C 🛛 🕹 Business - Online Courses, ... 🗙

Lynda.com LIBRARY~

Search for the software or skills you want to learn



Need to train 5 or more people?

and the p

ft 🛪 🔅

Start a Free Trial Reactivate

Library ) Susiness

## **Business Training and Tutorials**

Explore a wide range of business skills from project management and negotiation to leadership skills and online marketing strategy. Our professional development tutorials can help you learn SEO, spreadsheats, word processing, and more.

Start Your 10-Day Free Trial



## Click on Practice Exam For MOS <u>Certification</u>

Getting Started Most Popular New Releases



Q

## **Top Courses in Business**

▼Sort By: release date (newest first) ∨

1106 Business Courses - 38961 vid