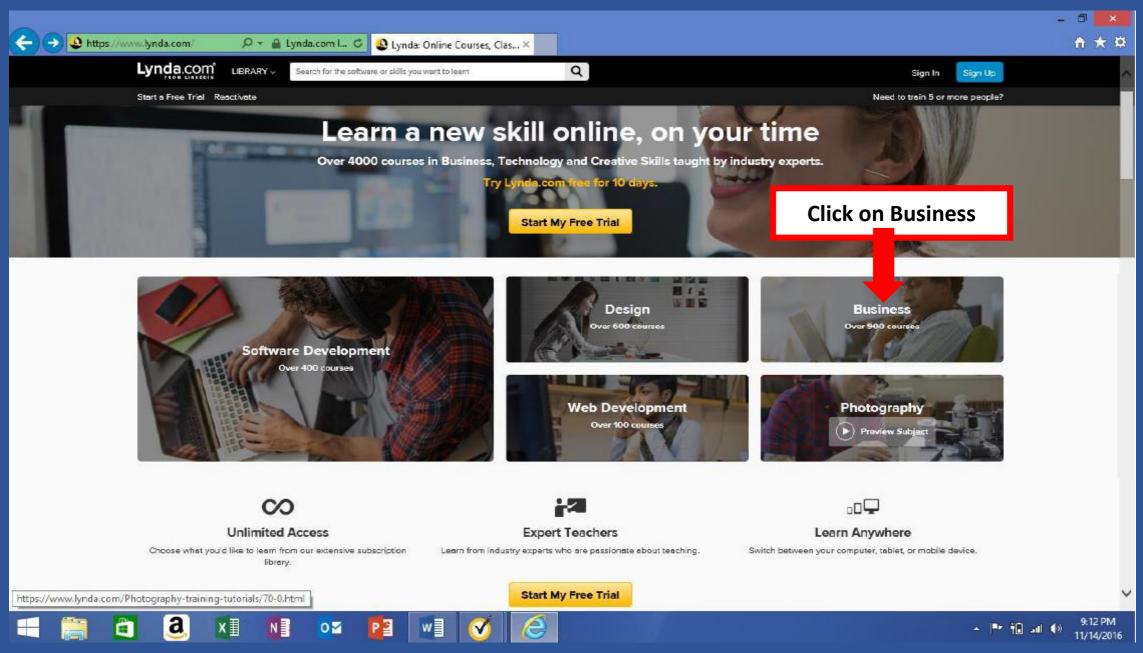

## **Business Training and Tutorials**

Explore a wide range of business skills from project management and negotiation to leadership skills and online marketing strategy. Our professional development tutorials can help you learn SEO, spreadsheats, word processing, and more.

Start Your 10-Day Free Trial