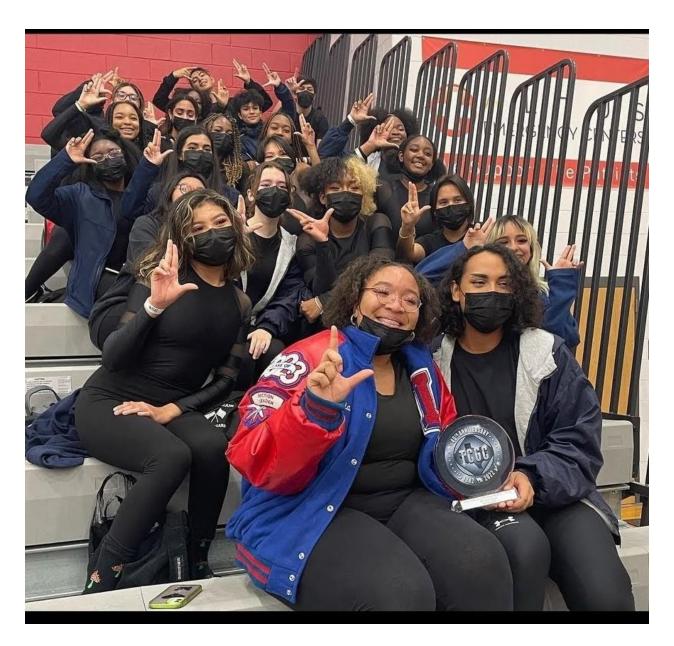

#### **Band Color Guard**

**Congratulations!** The Lamar Color Guard for taking 1st place in their division at the Goose Creek Memorial HS Texas Color Guard Circuit Competition!