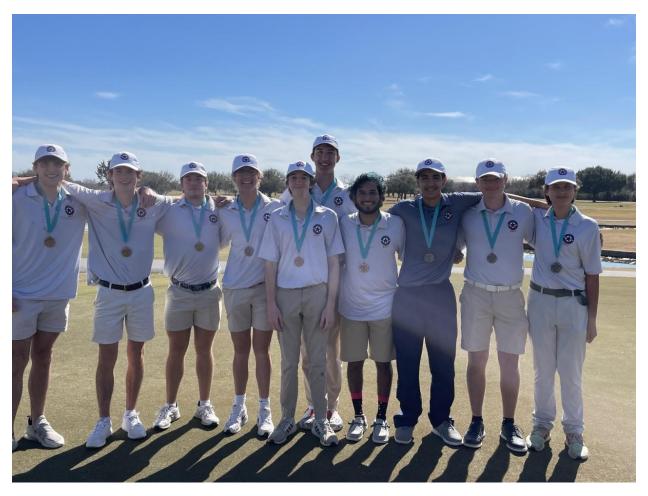

# **Boys Golf Team**

#### Congratulations! JV Boys Golf Team

Last week the boys JV boys golf team took  $2^{\rm nd}$  and  $3^{\rm rd}$  place in the Pasadena Golf Tournament.

Brennan Creech, Bennett Van Brunt, John Thweatt, Jack Sizemore, Jack Baumgartner, Will Dollinger, Alex Agosta, Fio Melnikau, Rhett Crawford, and Roman Carranza.

This week, the same group took 4<sup>th</sup> place in the Atascocita Golf Tournament out of 25 teams. Individual results are AMAZING! There were 122 boys competing.

Costa Andreatos - 10th Place

Bennett Van Brunt - 13th Place

Will Dollinger - 17th Place