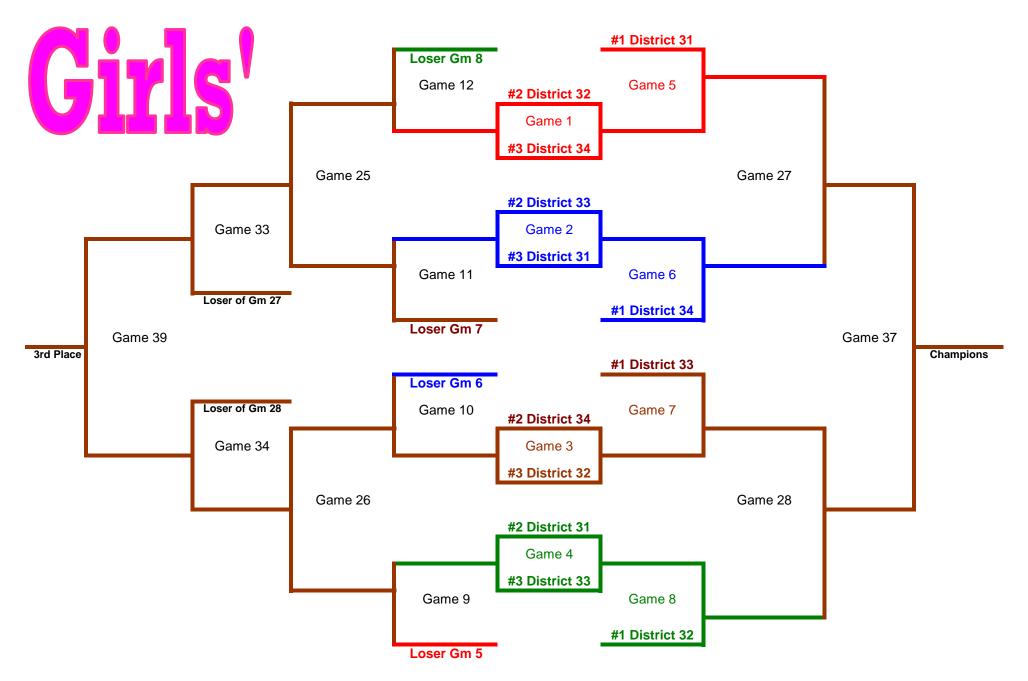

# Region III - South (Houston) Qualifying Water Polo Tournament

| DAY      | Game #                                                                                       | Time                                                                                                                                                                    | Home Caps                                                                                                                                                                                                                                   | vs White Caps                                                                                                                                                                                                                                                                                                                                                        |         |
|----------|----------------------------------------------------------------------------------------------|-------------------------------------------------------------------------------------------------------------------------------------------------------------------------|---------------------------------------------------------------------------------------------------------------------------------------------------------------------------------------------------------------------------------------------|----------------------------------------------------------------------------------------------------------------------------------------------------------------------------------------------------------------------------------------------------------------------------------------------------------------------------------------------------------------------|---------|
| THURSDAY | 1<br>2<br>3<br>4<br>5<br>6<br>7<br>8<br>9<br>10<br>11<br>12                                  | 4:00 PM<br>4:00 PM<br>5:00 PM<br>5:00 PM<br>6:00 PM<br>7:00 PM<br>7:00 PM<br>8:00 PM<br>8:00 PM<br>9:00 PM                                                              | #2 District 32 #2 District 33 #2 District 34 #2 District 31 #1 District 31 Winner Game #2 #1 District 33 Winner Game #4 Loser Game #4 Loser Game #6 Loser Game #2 Loser Game #8                                                             | Winner Game #3 girls                                                                                                                                                                                                                                                                                                                                                 |         |
| DAY      | Game #                                                                                       | Time                                                                                                                                                                    | Home Caps                                                                                                                                                                                                                                   | vs White Caps                                                                                                                                                                                                                                                                                                                                                        |         |
| FRIDAY   | 13<br>14<br>15<br>16<br>17<br>18<br>19<br>20<br>21<br>22<br>23<br>24                         | 4:00 PM<br>4:00 PM<br>5:00 PM<br>5:00 PM<br>6:00 PM<br>7:00 PM<br>7:00 PM<br>8:00 PM<br>8:00 PM<br>9:00 PM                                                              | #2 District 32 #2 District 33 #2 District 34 #2 District 31 #1 District 31 Winner Game #14 #1 District 33 Winner Game #16 Loser Game #16 Loser Game #18 Loser Game #14 Loser Game #20                                                       | #3 District 33 boys Winner Game #13 boys #1 District 34 boys Winner Game #15 boys #1 District 32 boys Loser Game #17 boys Loser Game #15 boys Loser Game #19 boys                                                                                                                                                                                                    |         |
| DAY      | Game #                                                                                       | Time                                                                                                                                                                    | Home Caps                                                                                                                                                                                                                                   | vs White Caps                                                                                                                                                                                                                                                                                                                                                        |         |
| SATURDAY | 25<br>26<br>27<br>28<br>29<br>30<br>31<br>32<br>33<br>34<br>35<br>36<br>37<br>38<br>39<br>40 | 8:00 AM<br>8:00 AM<br>9:00 AM<br>9:00 AM<br>10:00 AM<br>10:00 AM<br>11:00 AM<br>11:00 AM<br>12:00 PM<br>2:00 PM<br>3:00 PM<br>4:00 PM<br>5:00 PM<br>6:00 PM<br>7:00 pm' | Winner Game #12 Winner Game #10 Winner Game #5 Winner Game #7 Winner Game #24 Winner Game #22 Winner Game #17 Winner Game #19 Winner Game #25 Loser Game #28 Winner Game #29 Loser Game #32 Winner Game #31 Winner Game #33 Winner Game #33 | Winner Game #11 girls Winner Game #9 girls Winner Game #6 girls Winner Game #8 girls Winner Game #23 boys Winner Game #21 boys Winner Game #18 boys Winner Game #20 girls Loser Game #27 girls Loser Game #31 boys Winner Game #30 boys Winner Game #30 boys Winner Game #30 boys Winner Game #32 girls (1st) Winner Game #34 girls (3rt) Winner Game #36 boys (3rt) | st) st) |

# REGION III - South (Houston)

April 10-12, 2014

@ Pearland Natatorium