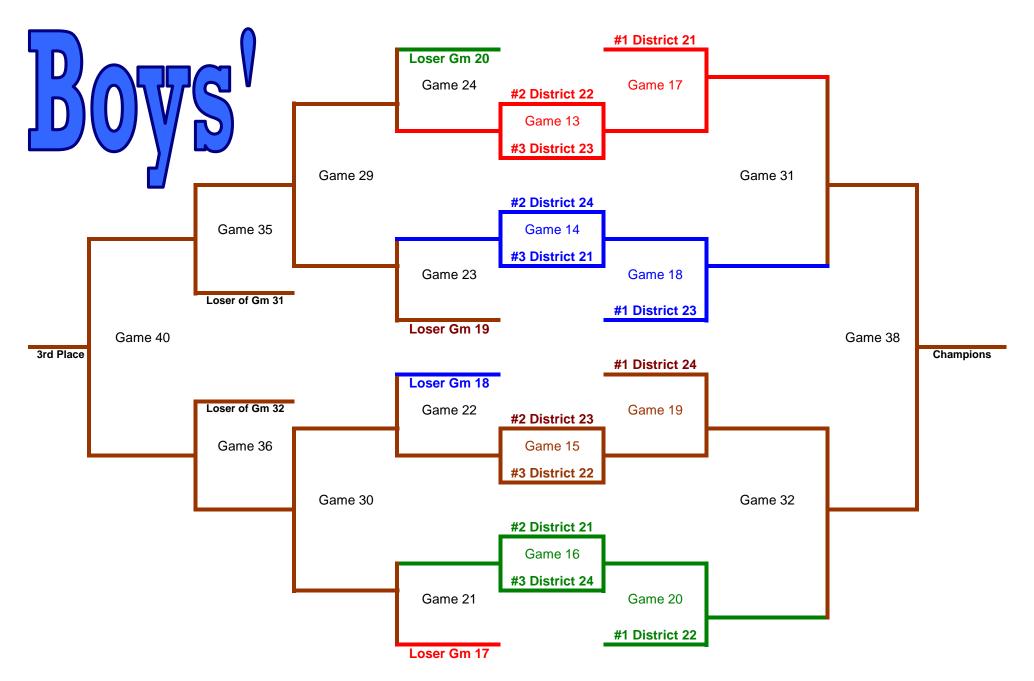

# Region II - East (Houston) Qualifying Water Polo Tournament

| DAY      | Game #                                                                                       | Time                                                                                                                                                                   | Home Caps                                                                                                                                                                                                                                   | vs White Caps                                                                                                                                                                                                                                                                                                                                                                                                                                                                                                                                                                              |         |
|----------|----------------------------------------------------------------------------------------------|------------------------------------------------------------------------------------------------------------------------------------------------------------------------|---------------------------------------------------------------------------------------------------------------------------------------------------------------------------------------------------------------------------------------------|--------------------------------------------------------------------------------------------------------------------------------------------------------------------------------------------------------------------------------------------------------------------------------------------------------------------------------------------------------------------------------------------------------------------------------------------------------------------------------------------------------------------------------------------------------------------------------------------|---------|
| THURSDAY | 1<br>2<br>3<br>4<br>5<br>6<br>7<br>8<br>9<br>10<br>11<br>12                                  | 4:00 PM<br>4:00 PM<br>5:00 PM<br>5:00 PM<br>6:00 PM<br>7:00 PM<br>7:00 PM<br>8:00 PM<br>8:00 PM<br>9:00 PM                                                             | #2 District 22 #2 District 24 #2 District 23 #2 District 21 #1 District 21 Winner Game #2 #1 District 24 Winner Game #4 Loser Game #4 Loser Game #6 Loser Game #8                                                                           | Winner Game #3 girls<br>#1 District 22 girls                                                                                                                                                                                                                                                                                                                                                                                                                                                                                                                                               |         |
| DAY      | Game #                                                                                       | Time                                                                                                                                                                   | Home Caps                                                                                                                                                                                                                                   | vs White Caps                                                                                                                                                                                                                                                                                                                                                                                                                                                                                                                                                                              |         |
| FRIDAY   | 13<br>14<br>15<br>16<br>17<br>18<br>19<br>20<br>21<br>22<br>23<br>24                         | 4:00 PM<br>4:00 PM<br>5:00 PM<br>5:00 PM<br>6:00 PM<br>7:00 PM<br>7:00 PM<br>8:00 PM<br>8:00 PM<br>9:00 PM                                                             | #2 District 22 #2 District 24 #2 District 23 #2 District 21 #1 District 21 Winner Game #14 #1 District 24 Winner Game #16 Loser Game #16 Loser Game #18 Loser Game #14 Loser Game #20                                                       |                                                                                                                                                                                                                                                                                                                                                                                                                                                                                                                                                                                            |         |
| DAY      | Game #                                                                                       | Time                                                                                                                                                                   | Home Caps                                                                                                                                                                                                                                   | vs White Caps                                                                                                                                                                                                                                                                                                                                                                                                                                                                                                                                                                              |         |
| SATURDAY | 25<br>26<br>27<br>28<br>29<br>30<br>31<br>32<br>33<br>34<br>35<br>36<br>37<br>38<br>39<br>40 | 8:00 AM<br>8:00 AM<br>9:00 AM<br>9:00 AM<br>10:00 AM<br>10:00 AM<br>11:00 AM<br>12:00 PM<br>1:00 PM<br>2:00 PM<br>3:00 PM<br>4:00 PM<br>5:00 PM<br>6:00 PM<br>7:00 pm' | Winner Game #12 Winner Game #10 Winner Game #5 Winner Game #7 Winner Game #24 Winner Game #22 Winner Game #17 Winner Game #19 Winner Game #25 Loser Game #28 Winner Game #29 Loser Game #32 Winner Game #31 Winner Game #33 Winner Game #33 | Winner Game #11 Winner Game #9 Winner Game #6 Winner Game #8 Winner Game #23 Winner Game #21 Winner Game #18 Winner Game #20 Loser Game #27 Winner Game #26 Loser Game #31 Winner Game #30 Winner Game #30 Winner Game #32 Winner Game #34 Winner Game #34 Winner Game #36 | st) rd) |

## REGION II - East (Houston)

April 24-26, 2014

@ the fleet Center