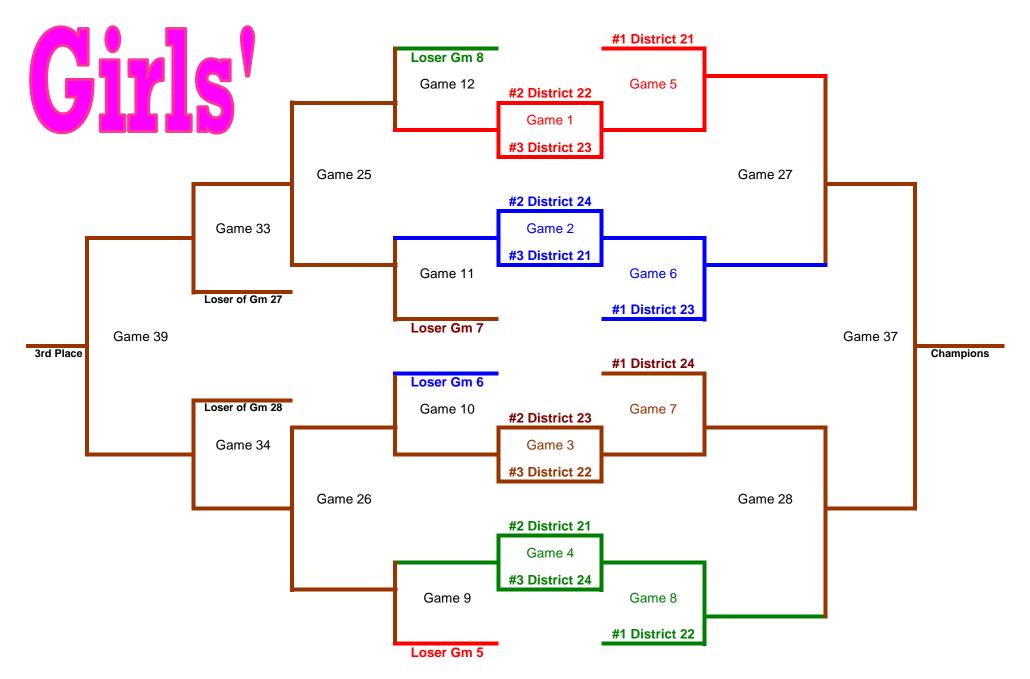

# Region II - East (Houston) Qualifying Water Polo Tournament

| DAY      | Game #                                                                                       | Time                                                                                                                                                                   | Home Caps                                                                                                                                                                                                                                   | vs White Caps                                                                                                                                                                                                                                                                                                                                                                                                                                                                                                                                                                              |         |
|----------|----------------------------------------------------------------------------------------------|------------------------------------------------------------------------------------------------------------------------------------------------------------------------|---------------------------------------------------------------------------------------------------------------------------------------------------------------------------------------------------------------------------------------------|--------------------------------------------------------------------------------------------------------------------------------------------------------------------------------------------------------------------------------------------------------------------------------------------------------------------------------------------------------------------------------------------------------------------------------------------------------------------------------------------------------------------------------------------------------------------------------------------|---------|
| THURSDAY | 1<br>2<br>3<br>4<br>5<br>6<br>7<br>8<br>9<br>10<br>11<br>12                                  | 4:00 PM<br>4:00 PM<br>5:00 PM<br>5:00 PM<br>6:00 PM<br>7:00 PM<br>7:00 PM<br>8:00 PM<br>8:00 PM<br>9:00 PM                                                             | #2 District 22 #2 District 24 #2 District 23 #2 District 21 #1 District 21 Winner Game #2 #1 District 24 Winner Game #4 Loser Game #4 Loser Game #6 Loser Game #8                                                                           | Winner Game #3 girls<br>#1 District 22 girls                                                                                                                                                                                                                                                                                                                                                                                                                                                                                                                                               |         |
| DAY      | Game #                                                                                       | Time                                                                                                                                                                   | Home Caps                                                                                                                                                                                                                                   | vs White Caps                                                                                                                                                                                                                                                                                                                                                                                                                                                                                                                                                                              |         |
| FRIDAY   | 13<br>14<br>15<br>16<br>17<br>18<br>19<br>20<br>21<br>22<br>23<br>24                         | 4:00 PM<br>4:00 PM<br>5:00 PM<br>5:00 PM<br>6:00 PM<br>7:00 PM<br>7:00 PM<br>8:00 PM<br>8:00 PM<br>9:00 PM                                                             | #2 District 22 #2 District 24 #2 District 23 #2 District 21 #1 District 21 Winner Game #14 #1 District 24 Winner Game #16 Loser Game #16 Loser Game #18 Loser Game #14 Loser Game #20                                                       |                                                                                                                                                                                                                                                                                                                                                                                                                                                                                                                                                                                            |         |
| DAY      | Game #                                                                                       | Time                                                                                                                                                                   | Home Caps                                                                                                                                                                                                                                   | vs White Caps                                                                                                                                                                                                                                                                                                                                                                                                                                                                                                                                                                              |         |
| SATURDAY | 25<br>26<br>27<br>28<br>29<br>30<br>31<br>32<br>33<br>34<br>35<br>36<br>37<br>38<br>39<br>40 | 8:00 AM<br>8:00 AM<br>9:00 AM<br>9:00 AM<br>10:00 AM<br>10:00 AM<br>11:00 AM<br>12:00 PM<br>1:00 PM<br>2:00 PM<br>3:00 PM<br>4:00 PM<br>5:00 PM<br>6:00 PM<br>7:00 pm' | Winner Game #12 Winner Game #10 Winner Game #5 Winner Game #7 Winner Game #24 Winner Game #22 Winner Game #17 Winner Game #19 Winner Game #25 Loser Game #28 Winner Game #29 Loser Game #32 Winner Game #31 Winner Game #33 Winner Game #33 | Winner Game #11 Winner Game #9 Winner Game #6 Winner Game #8 Winner Game #23 Winner Game #21 Winner Game #18 Winner Game #20 Loser Game #27 Winner Game #26 Loser Game #31 Winner Game #30 Winner Game #30 Winner Game #32 Winner Game #34 Winner Game #34 Winner Game #36 | st) rd) |

## REGION II - East (Houston)

April 24-26, 2014

@ the fleet Center