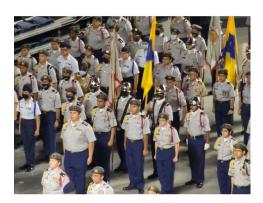

#### **JROTC Final Review**

JROTC Final Review took place on Saturday April 23, at Delmar Stadium. 24 of the JROTC Battalions in our Houston Area participated in this event. This annual event showcases all the Battalions for their outstanding performance during the school year but more so those Battalions and individual cadets that went above and beyond what's expected of them during the school year. One of our cadets, SSG **Alexander Portis**, placed 5<sup>th</sup> in his 9<sup>th</sup> grade Leader Education Training (LET) level and received a medal on Saturday.