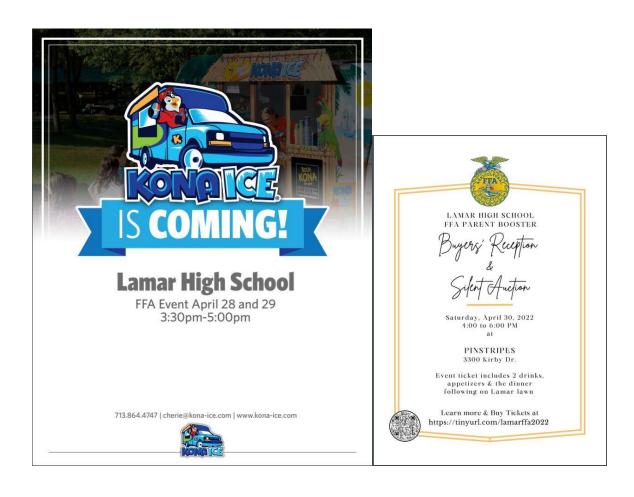

We have many hands on deck this week to make sure our FFA Livestock show is a great success for all our students who took on animal projects this year. A big thanks to the many parent volunteers and to our Ag teachers and Culinary Arts teachers. Please consider supporting our Buyer's Reception and Silent Auction at Pinstripes on Kirby on Saturday afternoon from 4:00-6:00 p.m. or joining us for the live auction here at Lamar at 7:00 p.m. We will be selling brisket dinner plates on Saturday evening – all briskets are part of the BBQ cook-off being held by our culinary arts students.

## **FFA BBQ Lunch**

**FFA Ag Show Events** 