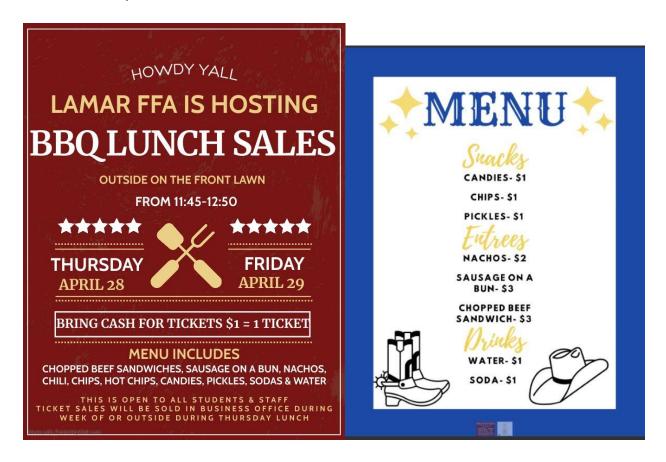

#### **JROTC Final Review**

JROTC Final Review took place on Saturday April 23, at Delmar Stadium. 24 of the JROTC Battalions in our Houston Area participated in this event. This annual event showcases all the Battalions for their outstanding performance during the school year but more so those Battalions and individual cadets that went above and beyond what's expected of them during the school year. One of our cadets, SSG **Alexander Portis**, placed 5<sup>th</sup> in his 9<sup>th</sup> grade Leader Education Training (LET) level and received a medal on Saturday.



#### **Water Polo**

**Congratulations** to Lamar Water Polo players made it to the All-District 1st team **John Hajdik** and **Channing Miller.** The 2nd team **Oliver Banks** and **Dorian Hawkins**.

## **FFA BBQ Lunch**



**FFA Ag Show Events** 



# **Important Testing Updates**

#### STAAR EOC Exams

STAAR EOC exams will be administered on the dates listed below. All students are required to take and pass the five STAAR End of Course (EOC) exams before graduating. All STAAR exams will be administered through the online testing platform and all students will need their HISD issued laptop for testing. If your child's laptop or charger is missing or broken, it is critical that they go to the Lamar IT Office (N215) immediately. New chargers can be purchased through the Lamar Business Office or using the SchoolPay link HERE.

Practice Online STAAR EOC exams can be viewed HERE

#### **STAAR EOC Testing Dates**

May 3, 2022 – STAAR EOC US History (11th grade and Retesters)

May 4, 2022 – STAAR EOC Algebra 1 (9