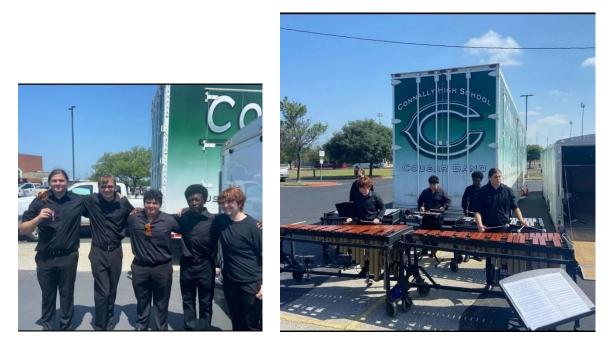

## **Shout Outs!**

Lamar Band

The Lamar Band members Levi B., Natasha E., Edwin M., Gabriel F., and Travis W., competed at the Texas State Solo and Ensemble Contest at Connolly High School in Austin, Texas. All five students earned a rating of EXCELLENT on their ensemble and Natasha earned a score of EXCELLENT and was awarded a silver medal. We are so proud of their accomplishments and bravo for representing Lamar High School and Houston ISD at State!