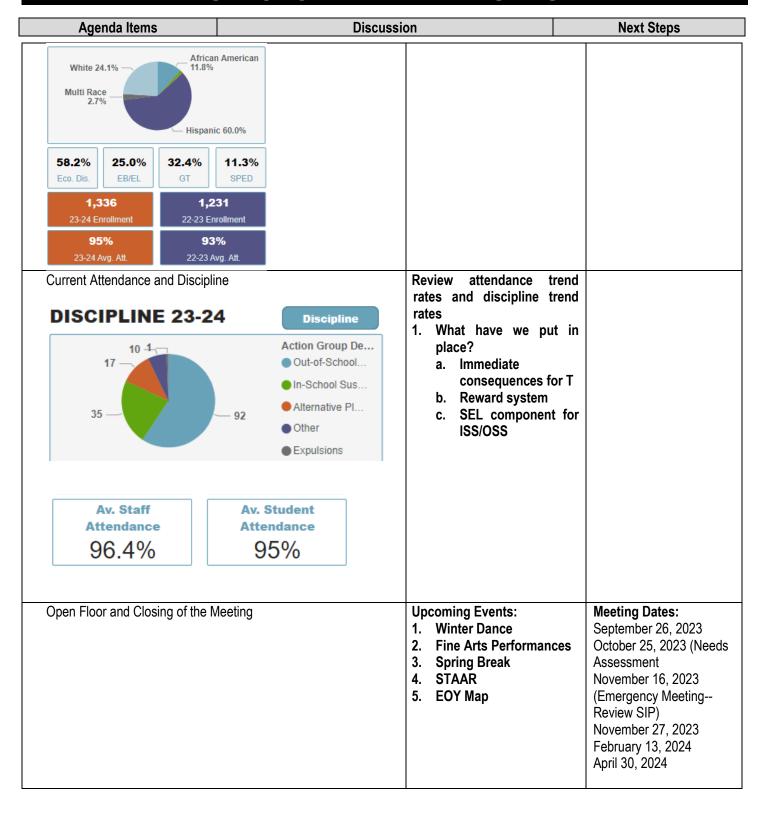

# SDMC AGENDA AND NEXT STEPS

| Agenda Items                                                  | Discussion | on | Next Steps |
|---------------------------------------------------------------|------------|----|------------|
| Welcome                                                       |            |    |            |
|                                                               |            |    |            |
|                                                               |            |    |            |
| State of the School                                           |            |    |            |
| Reading                                                       |            |    |            |
| NWEA Percentile Overview                                      |            |    |            |
| ● 1st - 20th ● 21st - 40th ● 41st - 60th ● 61st - 80th ● 80   | h+         |    |            |
| 6 33% 25% 22% 16                                              | 3          |    |            |
| 8 69% 21%                                                     |            |    |            |
|                                                               |            |    |            |
| 7 68% 25%                                                     |            |    |            |
| NWEA Mid - % Met Growth (0.5)                                 |            |    |            |
| 6 63% 37%                                                     |            |    |            |
|                                                               |            |    |            |
| No Yes 8 56% 44%                                              |            |    |            |
| 7 59% 41%                                                     |            |    |            |
|                                                               |            |    |            |
| Math                                                          |            |    |            |
| NWEA Percentile Overview                                      |            |    |            |
| ● 1st - 20th ● 21st - 40th ● 41st - 60th ● 61st - 80th ● 80th |            |    |            |
| 6 26% 13% 18% 22% 219                                         |            |    |            |
| 7 29% 19% 14% 19% 200                                         |            |    |            |
| 8 28% 18% 15% 13% 26%                                         |            |    |            |
| 8 20% 10% 13% 13% 20%                                         |            |    |            |
| NWEA Mid - % Met Growth (0.5)                                 |            |    |            |
| 6 54% 46%                                                     |            |    |            |
| ● No                                                          |            |    |            |
| Yes 7 39% 61%                                                 |            |    |            |
| 8 37% 63%                                                     |            |    |            |
|                                                               |            |    |            |
|                                                               |            |    | l          |