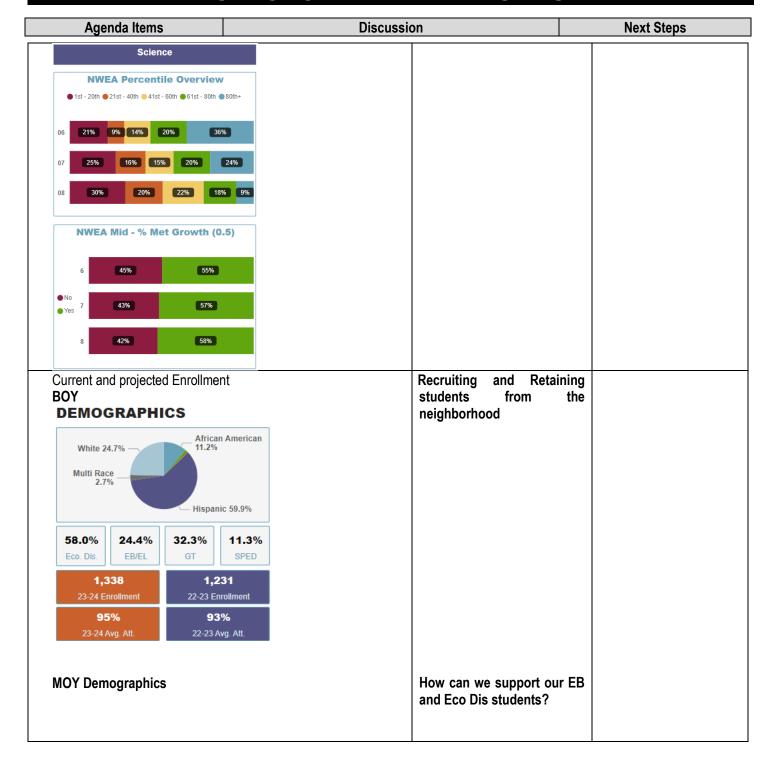

# SDMC AGENDA AND NEXT STEPS

| Agenda Items                                                  | Discussion | on | Next Steps |
|---------------------------------------------------------------|------------|----|------------|
| Welcome                                                       |            |    |            |
|                                                               |            |    |            |
|                                                               |            |    |            |
| State of the School                                           |            |    |            |
| Reading                                                       |            |    |            |
| NWEA Percentile Overview                                      |            |    |            |
| ● 1st - 20th ● 21st - 40th ● 41st - 60th ● 61st - 80th ● 80   | h+         |    |            |
| 6 33% 25% 22% 16                                              | 3          |    |            |
| 8 69% 21%                                                     |            |    |            |
|                                                               |            |    |            |
| 7 68% 25%                                                     |            |    |            |
| NWEA Mid - % Met Growth (0.5)                                 |            |    |            |
| 6 63% 37%                                                     |            |    |            |
|                                                               |            |    |            |
| No Yes 8 56% 44%                                              |            |    |            |
| 7 59% 41%                                                     |            |    |            |
|                                                               |            |    |            |
| Math                                                          |            |    |            |
| NWEA Percentile Overview                                      |            |    |            |
| ● 1st - 20th ● 21st - 40th ● 41st - 60th ● 61st - 80th ● 80th |            |    |            |
| 6 26% 13% 18% 22% 219                                         |            |    |            |
| 7 29% 19% 14% 19% 200                                         |            |    |            |
| 8 28% 18% 15% 13% 26%                                         |            |    |            |
| 8 20% 10% 13% 13% 20%                                         |            |    |            |
| NWEA Mid - % Met Growth (0.5)                                 |            |    |            |
| 6 54% 46%                                                     |            |    |            |
| ● No                                                          |            |    |            |
| Yes 7 39% 61%                                                 |            |    |            |
| 8 37% 63%                                                     |            |    |            |
|                                                               |            |    |            |
|                                                               |            |    | l          |