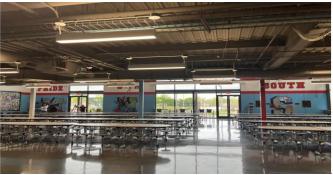

#### **Cafeteria Murals**

Murals are currently going up in Cafeteria B. Principal Bruce showed pictures of what the murals will look like in addition to their status.