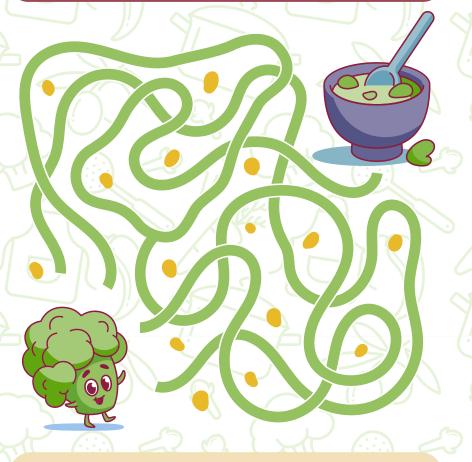

Instructions:

- **1.** With adult supervision, preheat oven to 400F.
- **2.** Rinse broccoli florets and pat dry with a paper towel or clean dish towel.
- 3. Place broccoli on baking sheet. Drizzle with olive oil, lemon juice, and sprinkle with salt. Using your hands, coat the florets and spread them out evenly on the baking sheet.
- **4.** Bake for 10-15 mins or until desired crispness.
- **5.** Remove from oven, sprinkle with parmesan cheese, and serve.



**TRIVIA QUESTION:** 

Broccoli is considered a flower. What other vegetable is also considered a flower?

A CARROT B BEET

EET C CELERY

**D** ARTICHOKE

Flip page for answer \*

**SD** Nutrition Services WE SOLVE. WE SERVE. WE NOURISH. HOUSTON INDEPENDENT SCHOOL DISTRICT

# FOOD FOR THOUGHT: Beaming Broccoli

# SOLVE THE PUZZLE

M



## **COLOR IN THE BROCCOLI**



### **CAN YOU** UNSCRAMBLE THESE WORDS? RBOCOCLI RWFOLE 5 EBLEDI 6 OSUSP \_\_\_\_\_ OBDOL 8 CSELORASE m 12 13 OBROCTE 14 **15** FRSNOFEJE